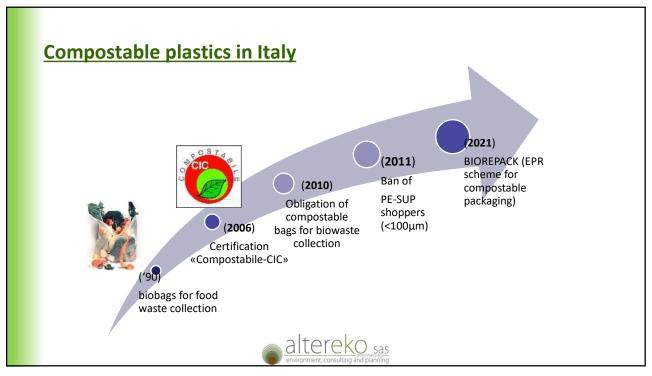

# The «Compostabile CIC» scheme

- Managed by CIC since 2006 in coop with certifying body.
- For better protection of the organic recycling sector.
- the procedures of Compostable CIC, comply with the requirements of the UNI EN 13432:2002 standard,
- Additional requirements:
  - Sampling of the item carried out by third party (cert. body)
  - Full-scale testing of disintegrability (in a composting plant)
  - Additional obligations on labelling