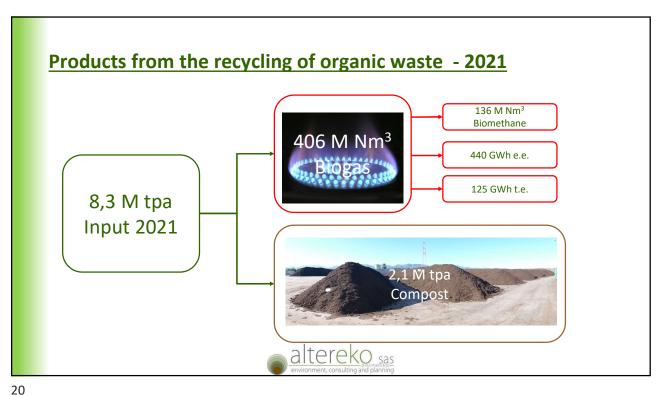

# **Collection of food waste in Parma**





### Households

- 23-30 Liter
- Easy to handle
- Manual emptying
- Stockable

### Ho.Re.Ca

- •120/240 Liter
- Standard wheel bin
- Mechanical tipping



10







# **Collection of yard waste in Sommacampagna**







### At municipal collection center

- Access is free
- Delivery by households directly
- Amounts dropped and transfered to composting

### Door to door service

- •120/240 Liter
- •On demand
- •Annual fee (PAYT....)





14

# Collection of residual waste 1 x 40 liter per family TAG RFID Collection services are traced Collection frequencies are reduced to 1/2weeks







Organic waste recycling and Compost production, Italy 2021

Composting Anaerobic Digestion & Composting

4 million ton

2.1 million ton COMPOST

Www.compost.it













# The «Compostabile CIC» scheme

- Managed by CIC since 2006 in coop with certifying body.
- For better protection of the organic recycling sector.
- the procedures of Compostable CIC, comply with the requirements of the UNI EN 13432:2002 standard,
- Additional requirements:
  - Sampling of the item carried out by third party (cert. body)
  - Full-scale testing of disintegrability (in a composting plant)
  - Additional obligations on labelling





27

## CIC's field test for assessing disintegration - EN 13432



- Analysis on composition and potential contaminants of the packaging
- Assess biodegradation compared to reference material
- 3. Assesses disintegration in a real composting process
- Assesses Ecotoxicity of compost obtained





28







# Biorepack (update 2022)