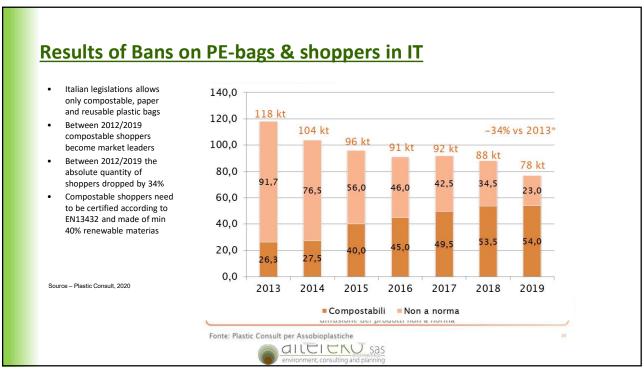

### **Plastic free collection**

- Yearly distribution of compostable bags
- Bioplastic and Paper complying with EN-13432 standard
- Compostable shopping bags available in all shops

8