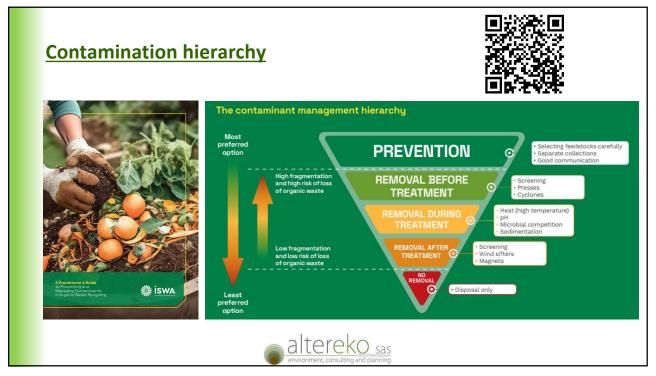

ollection of food waste in Parma**





### Households

- 23-30 Liter
- Easy to handle
- Manual emptying
- Stockable

### Ho.Re.Ca

- •120/240 Liter
- Standard wheel bin
- Mechanical tipping



10







# **Collection of yard waste in Sommacampagna**







### At municipal collection center

- Access is free
- Delivery by households directly
- Amounts dropped and transfered to composting

### Door to door service

- •120/240 Liter
- •On demand
- •Annual fee (PAYT....)





14

# Collection of residual waste 1 x 40 liter per family TAG RFID Collection services are traced Collection frequencies are reduced to 1/2weeks







Organic waste recycling and Compost production, Italy 2021

Composting Anaerobic Digestion & Composting

4 million ton

2.1 million ton COMPOST

Www.compost.it













# The «Compostabile CIC» scheme

- Managed by CIC since 2006 in coop with certifying body.
- For better protection of the organic recycling sector.
- the procedures of Compostable CIC, comply with the requirements of the UNI EN 13432:2002 standard,
- Additional requirements:
  - Sampling of the item carried out by third party (cert. body)
  - Full-scale testing of disintegrability (in a composting plant)
  - Additional obligations on labelling





27

## CIC's field test for assessing disintegration - EN 13432



- Analysis on composition and potential contaminants of the packaging
- Assess biodegradation compared to reference material
- 3. Assesses disintegration in a real composting process
- Assesses Ecotoxicity of compost obtained





28







# Biorepack (update 2022)



- Es