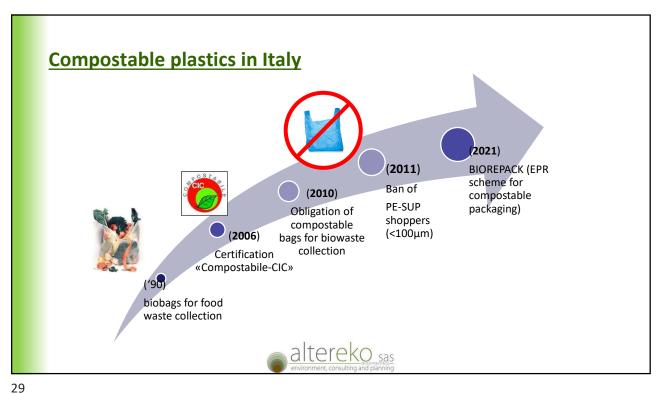

# The «Compostabile CIC» scheme

- Managed by CIC since 2006 in coop with certifying body.
- For better protection of the organic recycling sector.
- the procedures of Compostable CIC, comply with the requirements of the UNI EN 13432:2002 standard,
- Additional requirements:
  - Sampling of the item carried out by third party (cert. body)
  - Full-scale testing of disintegrability (in a composting plant)
  - Additional obligations on labelling

# Biorepack (update 2022)

- Established in Nov-2018, first European EPR scheme for biodegradable and compostable plastic packaging
- responsible for the end-of-life management of EN 13432-certified compostable bioplastic packaging (and other similar items)
- Recycling through separate collection and recycling together with the organic fraction of municipal solid waste