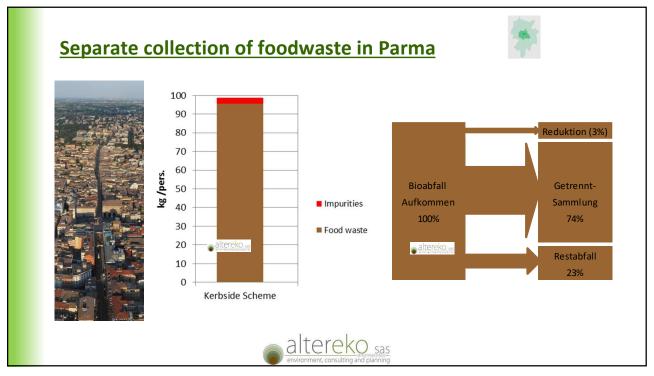

# **The City of Parma**

- 190.000 Population
- 108.000 families
- 15% Foreigners
- University (22.500 students)

# **Collection of food waste in Parma**