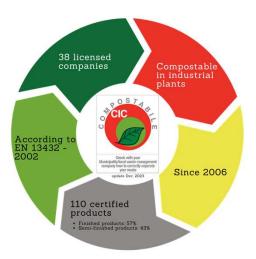

# The «Compostabile CIC» scheme

- Managed by CIC since 2006 in coop with certifying body.
- For better protection of the organic recycling sector.
- the procedures of Compostable CIC, comply with the requirements of the UNI EN 13432:2002 standard,
- Additional requirements:
  - Sampling of the item carried out by third party (cert. body)
  - Full-scale testing of disintegrability (in a composting plant)
  - Additional obligations on labelling