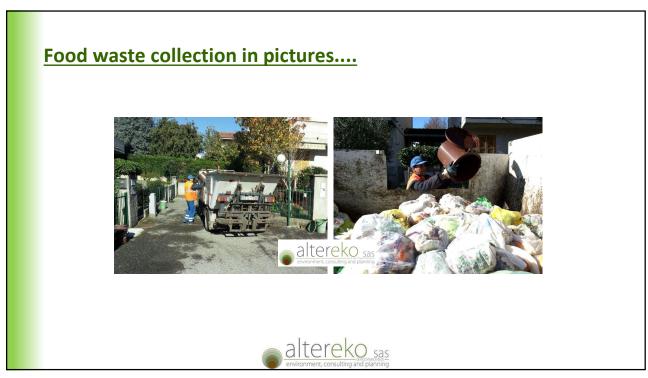

# **Collection of food waste in Parma**

### Households

- 23-30 Liter
- Easy to handle
- Manual emptying
- Stockable

### Ho.Re.Ca

- •120/240 Liter
- Standard wheel bin
- Mechanical tipping

10