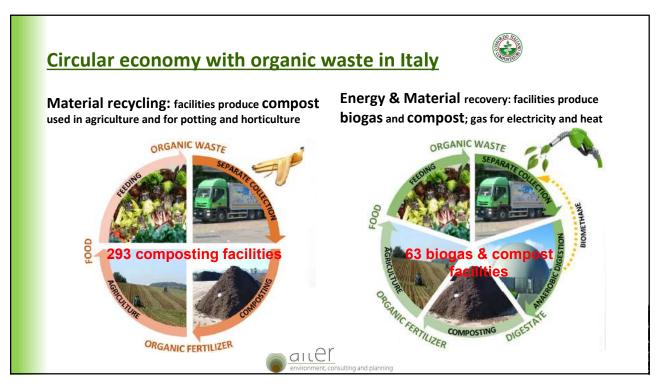

e Bevölkerungsdichte Source: Sartori-Ambiente.

# **The City of Parma**



- 190.000 Population
- 108.000 families
- 15% Foreigners
- University (22.500 students)



# **Collection of food waste in Parma**





### Households

- 23-30 Liter
- Easy to handle
- Manual emptying
- Stockable

### Ho.Re.Ca

- •120/240 Liter
- Standard wheel bin
- Mechanical tipping



10







# **Collection of yard waste in Sommacampagna**







### At municipal collection center

- Access is free
- Delivery by households directly
- Amounts dropped and transfered to composting

### Door to door service

- •120/240 Liter
- •On demand
- •Annual fee (PAYT....)





14

# Collection of residual waste 1 x 40 liter per family TAG RFID Collection services are traced Collection frequencies are reduced to 1/2weeks







Organic waste recycling and Compost production, Italy 2021

Composting Anaerobic Digestion & Composting

4 million ton

2.1 million ton COMPOST

Www.compost.it













# The «Compostabile CIC» scheme

- Managed by CIC since 2006 in coop with certifying body.
- For better protection of the organic recycling sector.
- the procedures of Compostable CIC, comply with the requirements of the UNI EN 13432:2002 standard,
- Additional requirements:
  - Sampling of the item carried out by third party (cert. body)
  - Full-scale testing of disintegrability (in a composting plant)
  - Additional obligations on labelling





27

## CIC's field test for assessing disintegration - EN 13432



- Analysis on composition and potential contaminants of the packaging
- Assess biodegradation compared