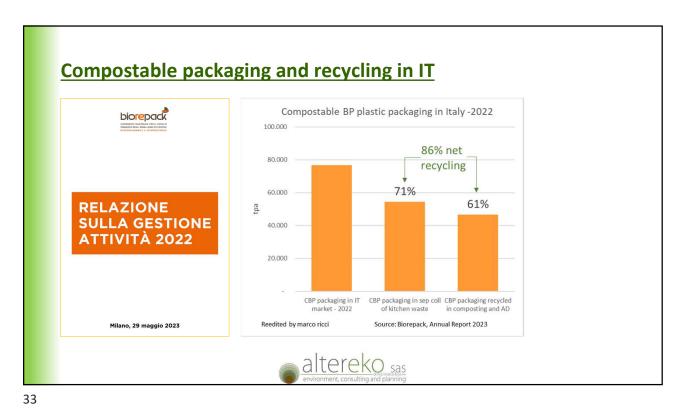

# Biorepack (update 2022)

- Established in Nov-2018, first European EPR scheme for biodegradable and compostable plastic packaging
- responsible for the end-of-life management of EN 13432-certified compostable bioplastic packaging (and other similar items)
- Recycling through separate collection and recycling together with the organic fraction of municipal solid waste

• Recycling targets 50% by 31.12.2025 >>> 55% by 31.12.2030

• Achievements: 61% by 31.12.2022

EPR levy (for packaging producers): 129€/t

EPR payment (to municipalities): collection < 140€/t & recycling ~ 91€/t</li>