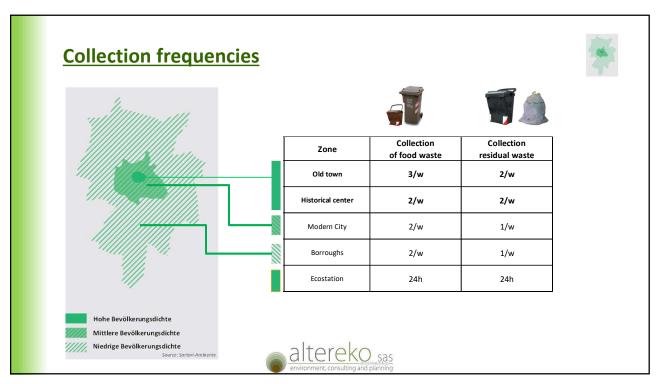

# Hohe Bevölkerungsdichte Mittlere Bevölkerungsdichte Miedrige Bevölkerungsdichte Source: Sartori-Ambiente.