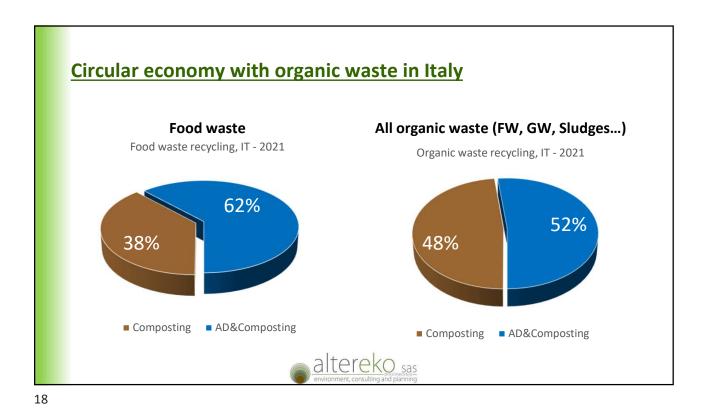

Bevölkerungsdichte Source: Sartori-Ambiente.

# **The City of Parma**



- 190.000 Population
- 108.000 families
- 15% Foreigners
- University (22.500 students)



# **Collection of food waste in Parma**





### Households

- 23-30 Liter
- Easy to handle
- Manual emptying
- Stockable

### Ho.Re.Ca

- •120/240 Liter
- Standard wheel bin
- Mechanical tipping



10







# **Collection of yard waste in Sommacampagna**







### At municipal collection center

- Access is free
- Delivery by households directly
- Amounts dropped and transfered to composting

### Door to door service

- •120/240 Liter
- •On demand
- •Annual fee (PAYT....)





14

# Collection of residual waste 1 x 40 liter per family TAG RFID Collection services are traced Collection frequencies are reduced to 1/2weeks







Organic waste recycling and Compost production, Italy 2021

Composting Anaerobic Digestion & Composting

4 million ton

2.1 million ton COMPOST

Www.compost.it













# The «Compostabile CIC» scheme

- Managed by CIC since 2006 in coop with certifying body.
- For better protection of the organic recycling sector.
- the procedures of Compostable CIC, comply with the requirements of the UNI EN 13432:2002 standard,
- Additional requirements:
  - Sampling of the item carried out by third party (cert. body)
  - Full-scale testing of disintegrability (in a composting plant)
  - Additional obligations on labelling





27

## CIC's field test for assessing disintegration - EN 13432



- Analysis on composition and potential contaminants of the packaging
- Assess biodegradation compared to